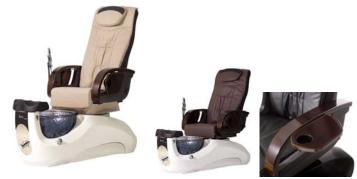

## Description:

A perfect balance of style and function with whisper quiet pipeless EZ Clean magnetic jet that is sanitary and easy to clean.

### Features:

Featuring glimmering glass basin resistant to cracks, stains and scratches and dual function sprayer fills basin and extends for handheld use. Pivoting foot and leg support features chemical resistant leg rest adjusts to 30 and 90° to perfectly position the foot for all treatments. Chair features Shiatsu massage with enhanced massage controls, automatic four-way movement, premium molded arms with wood tops that swing up/down pivoting arms-allowing for easy in and out. Acetone resistant trays with cup holder are perfect for manicures or accessories and a streamlined back design. A built in multi colored LED light further enhances the eye-catching glass basin.

# Specifications:

- o Dimensions 55.75" L (141.6cm) x 45.5" W(116cm) x 56"H (142cm) Suggested minimum distance from wall: 11" (28cm)
- Electrical 120V AC, 15 Amp, 60 Hz Separate and Dedicated 15 amp GFCI protected outlet must be used
- o Plumbing Hot/Cold supply lines 1/2" ID
- o Warranty 1 Year